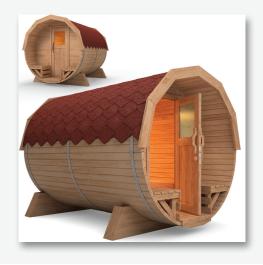

## **OUTSIDE LIVING**

Outside you have the advantage of a large very private garden with an enclosed hot tub and wood barrel sauna. There is also outdoor seating & a charcoal BBQ for enjoying alfresco meals. It is the perfect space to relax and enjoy the tranquillity offered here at Mill Farm Leisure.