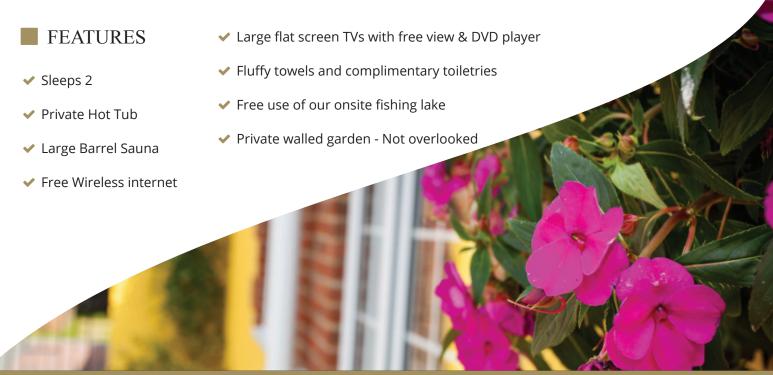

# **HOLLY COTTAGE**

A luxury 1 bedroom cottage which sleeps 2 with en-suite bathroom finished to our usual high specification including & private hot tub & outdoor Sauna offering couples a wonderful escape from everyday life in a cosy and romantic cottage. Holly Cottage has been given 4 stars by Enjoy England and has been awarded gold every year since opening in 2012 for Exceptional Quality of Accommodation and customer service.

While your here why not make full use of our well stocked onsite 1 acre fishing lake which is open all year round and is free for guests staying in our Cottages.

### **EN-SUITE BATHROOM**

The bathroom comes complete with a modern square basin backed by a large LED lit mirror, heated towel radiator, shaver socket and a large walk in shower with led lit aqua head making showering an absolute delight. Also provided are soft towels & complimentary toiletries.