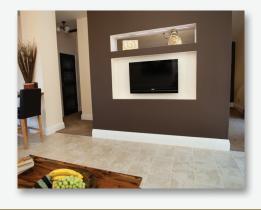

# **LOUNGE**

Holly cottage has a modern & stylish open plan layout. In the lounge area you will find comfortable sofas with rustic carved furniture. There is a wall mounted flat screen TV with integrated DVD & Freeview, feature LED lighting creates a very romantic environment for those cosy nights in.