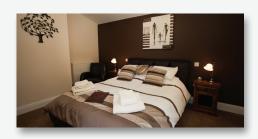

## **BEDROOM**

The bedroom has been finished to a very high standard complete with King size leather bed with a luxurious mattress fitted with coordinating linen, built in wardrobe and storage area and wall mounted flat screen tv with integrated DVD player & Freeview.