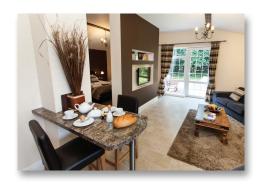

# **LOUNGE**

Holly cottage has a modern & stylish open plan layout. In the lounge area you will find comfortable sofas with rustic carved furniture. There is a wall mounted flat screen TV with integrated DVD & Freeview, feature LED lighting creates a very romantic environment for those cosy nights in.

### **KITCHEN**

In the kitchen area you will find a breakfast bar with leather stools, perfect for enjoying a romantic meal! It has everything you would expect from a luxury cottage including integrated dishwasher & fridge freezer, Electric oven with ceramic hob and a comprehensive range of crockery, cutlery, cookware & utensils.